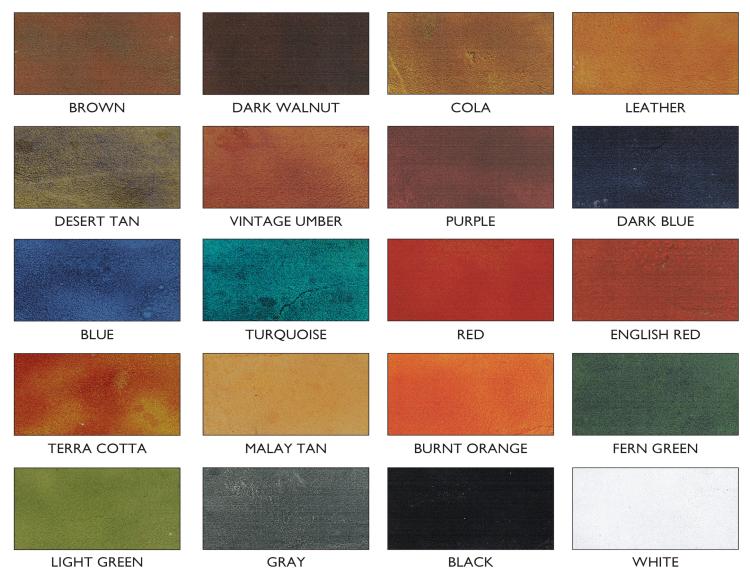

## INTERIOR / EXTERIOR CONCRETE COLOR DYE

COLOR DYE IS A TRANSLUCENT, UV STABLE DYE, FORMULATED USING COLOR DESIGNED TO PENETRATE EXTERIOR AND INTERIOR CEMENTITIOUS SURFACES. THESE DYES CREATE UNIQUE, MULTI-COLORED TRANSLUCENT COLOR SCHEME THAT UNLIKE PAINTS, WILL NOT CRACK, CHIP, OR PEEL. AVAILABLE IN 20 COLORS BUT CAN BE COMBINED TO CREATE AN UNLIMITED COLOR PALATE THAT CREATES A SIMILAR MOTTLING OR MARBLEIZED EFFECT, WHEN USED PROPERLY.

SADDLE BROWN

The colors represented above are to serve as a guide only. Variations may occur due to a wide range of variables, including but not limited to, the quality and degree of workmanship and curing conditions. The colors displayed are accurate to laboratory samples. If exactness of color is hypercritical, it is recommended that a job site test panel/slab is placed and finished. Professional use only.